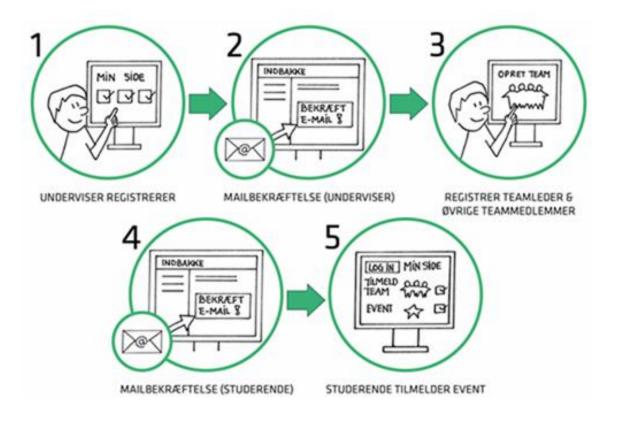

## **Registration guide: How to register for the Idea Competition?**

This guide is divided into four steps. The educator must do the two first steps, while the students are responsible for the two last ones.

- Step 1: The educator registers himself on My Page.
- Step 2: The educator creates the teams

• **Step 3:** The team confirms per. mail (SEE SPAM) and sign up for the Idea Competition event. This can be done by the educator or the team leader.

• **Step 4:** The team leader enters the written idea description no later than Tuesday 27 October 2020 at 12.00