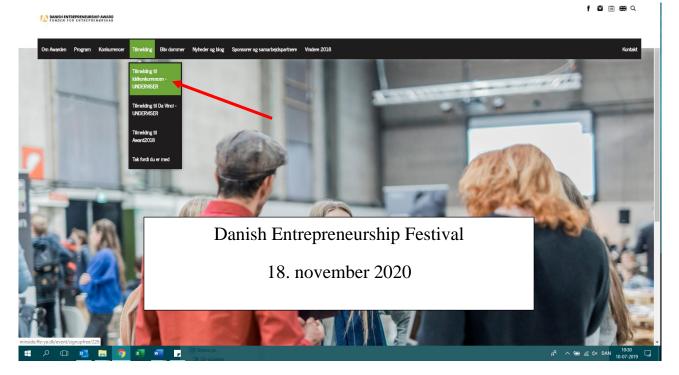

## Go to the <u>FESTIVAL HOMEPAGE</u> and go to 'Tilmelding til Idékonkurrencen'.